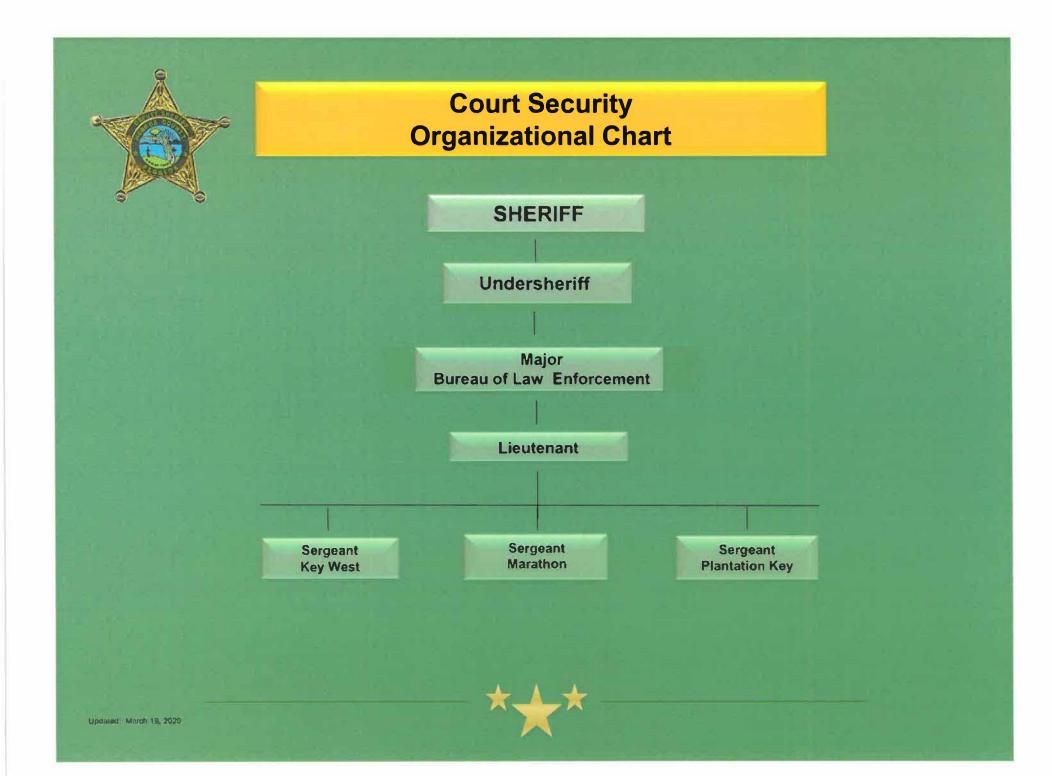

### COURT SECURITY SECTION

| 24 | Court Security Organizational Chart |
|----|-------------------------------------|
| 25 | CS - Two Year Comparison            |
| 26 | CS - Five Year Comparison           |
| 27 | CS Positions by Section             |