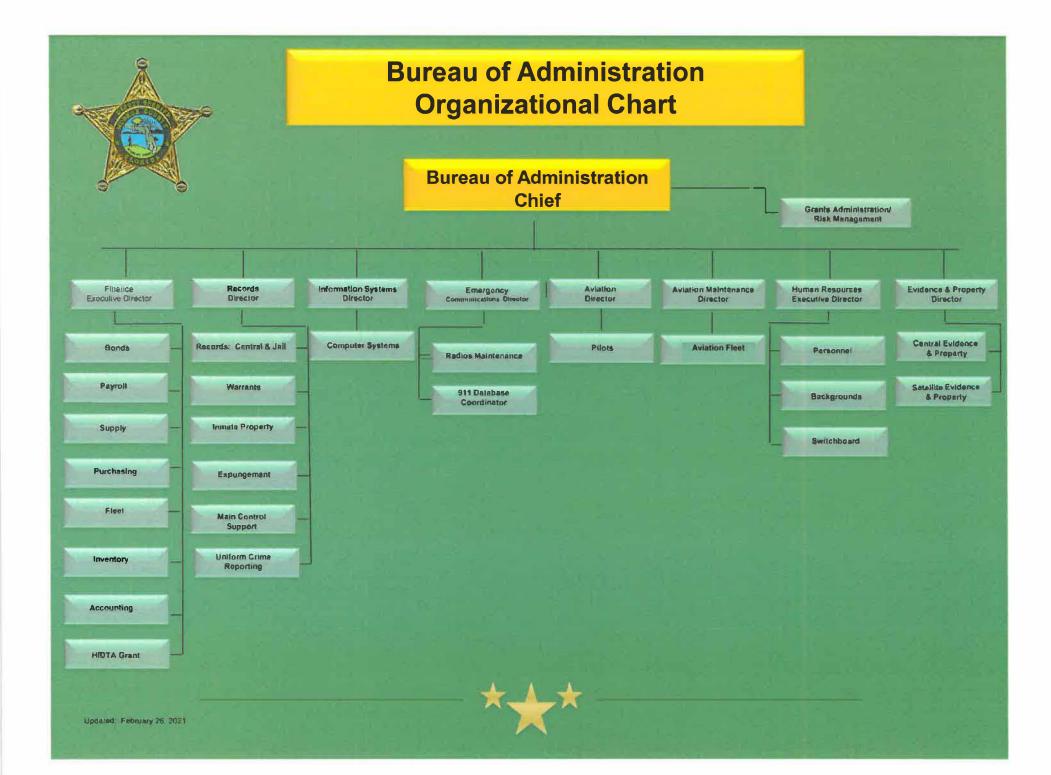

### LAW ENFORCEMENT SECTION

| 14    | Bureau of Law Enforcement Organizational Chart |
|-------|------------------------------------------------|
| 15    | Bureau of Administration Organizational Chart  |
| 16    | Law Enforcement Budget (LEB) - Two Year        |
|       | Comparison                                     |
| 17    | LEB - Five Year Comparison                     |
| 18-19 | LEB - Positions by Section                     |