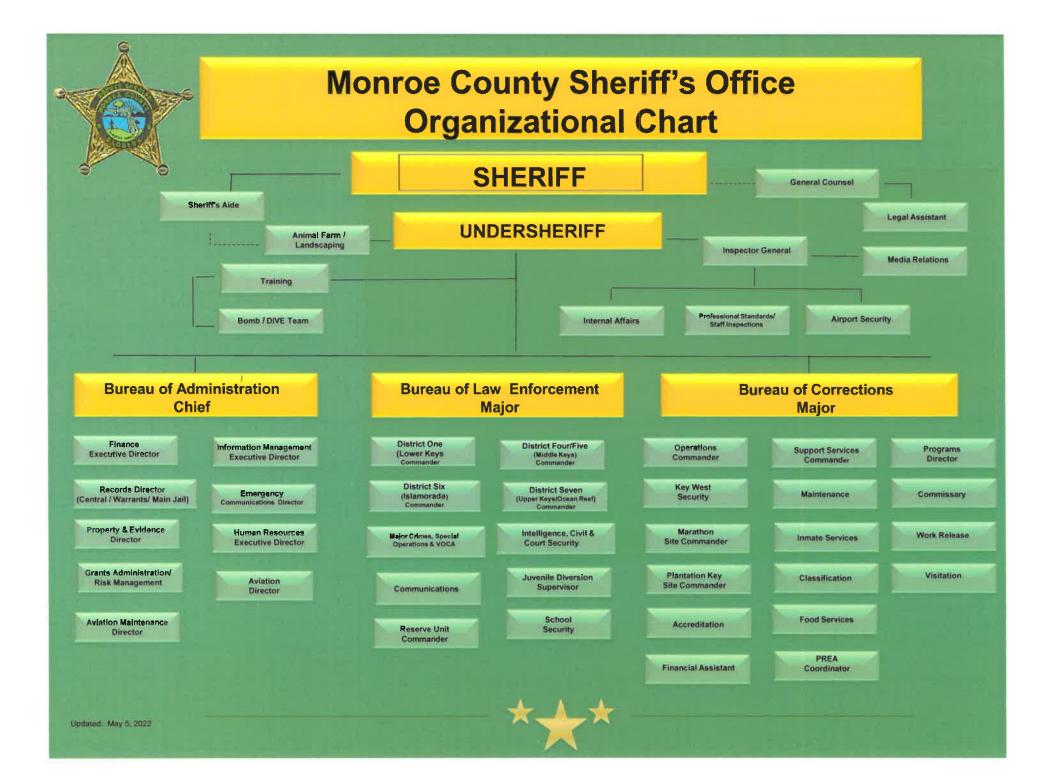

### PUBLIC SAFETY SECTION

| 5  | Sheriff's Office Organizational Chart               |
|----|-----------------------------------------------------|
| 6  | Public Safety Budget (PSB) By Function              |
| 7  | Regional vs Municipal - Two Year Comparison         |
| 8  | Regional – Two Year Comparison                      |
| 9  | Two Year Comparison - Unincorporated                |
| 10 | Two Year Comparison - City of Marathon              |
| 11 | Two Year Comparison – Islamorada Village of Islands |
| 12 | PSB - Two Year Comparison                           |
| 13 | PSB - Five Year Comparison                          |