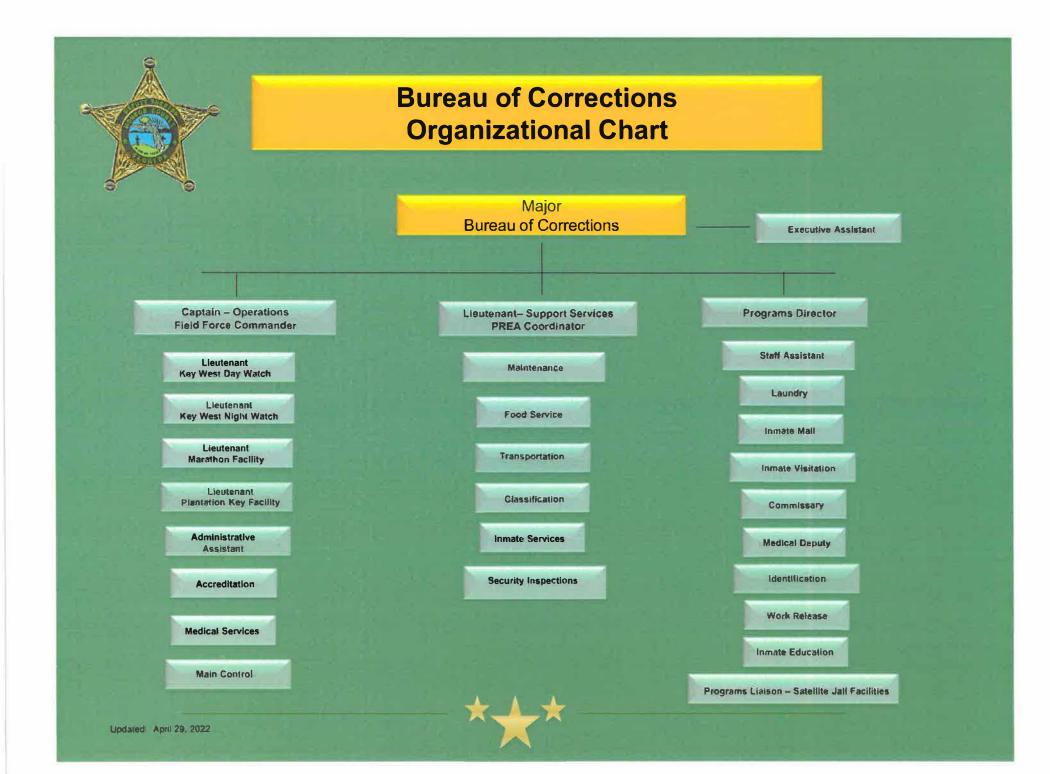

### CORRECTIONS SECTION

| 20 | Bureau of Corrections Organizational Chart |
|----|--------------------------------------------|
| 21 | CB - Two Year Comparison                   |
| 22 | CB - Five Year Comparison                  |
| 23 | CB Positions by Section                    |