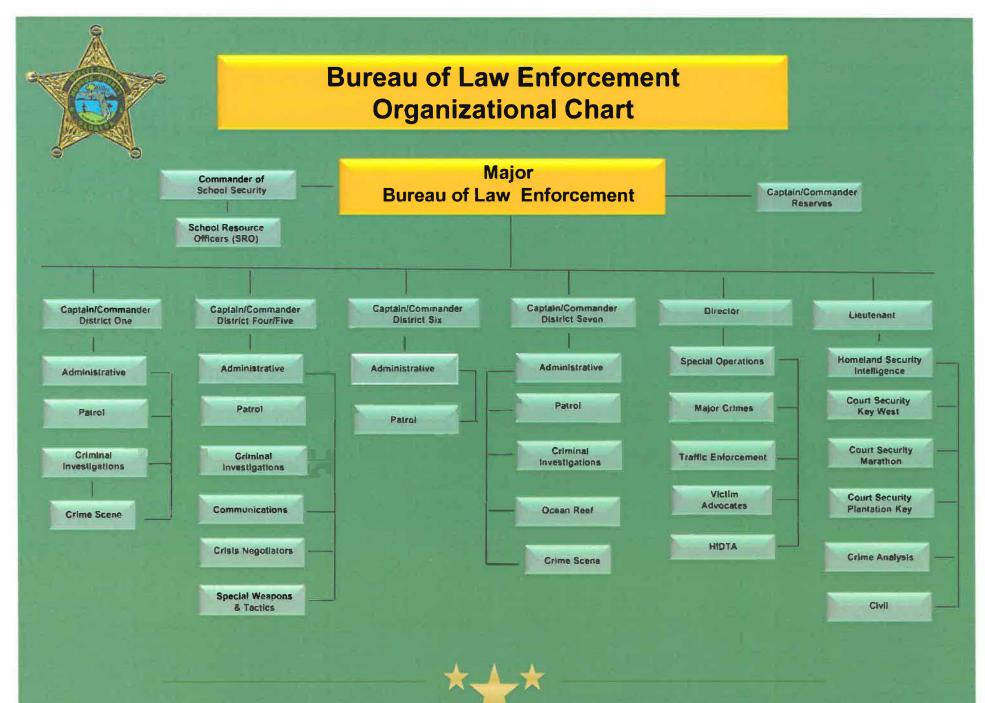

### LAW ENFORCEMENT SECTION

| 14    | Bureau of Law Enforcement Organizational Chart |
|-------|------------------------------------------------|
| 15    | Bureau of Administration Organizational Chart  |
| 16    | Law Enforcement Budget (LEB) - Two Year        |
|       | Comparison                                     |
| 17    | LEB - Five Year Comparison                     |
| 18-19 | LEB - Positions by Section                     |